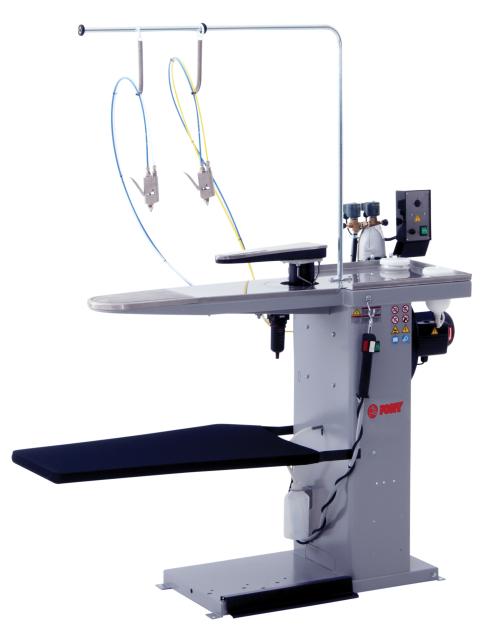

# **Spotting Tables**

Professional COLD and STEAM spotting tables which are ideal to remove any kind of stain in both the dry-cleaning and garment industries.

| Technical data         | JOLLY                   | JOLLY S                 |
|------------------------|-------------------------|-------------------------|
| Required power         | 230/1 or 400V/3+N- 50Hz | 230/1 or 400V/3+N- 50Hz |
| Vacuum motor           | 0,25 kW                 | 0,25 kW                 |
| Compressor motor       | 2,2 kW                  | -                       |
| Air inlet              | 1/4 "                   | 1/4 "                   |
| Air consumption        | 150 ÷ 200 NI/min        | 150 ÷ 200 Nl/min        |
| Air working pressure   | 7÷8 Bar                 | 7 ÷ 8 Bar               |
| Steam inlet            | 3/8 "                   | 1/2 "                   |
| Return outlet          | 1/2 "                   | 1/2 "                   |
| Steam consumption      | 3 ÷ 5 kg/h              | 6 ÷ 8 kg/h              |
| Steam working pressure | 4 ÷ 6 bar               | 4 ÷ 6 bar               |
| Vacuum outlet          | ø100 mm                 | ø100 mm                 |
| Encumbrance            | 1440 x 700 mm           | 1440 x 700 mm           |
| Net weight             | 60 kg                   | 65 kg                   |
| Gross weight           | 80 kg                   | 85 kg                   |
| Overall dimensions     | 1380 x 580 x 1070 mm    | 1380 x 580 x 1070 mm    |
| Volume                 | 0,85 m³                 | 0,85 m <sup>3</sup>     |

## **Features:**

- Stainless steel board and sleeve spotting arm.
- Garment tray.
- Cooling coil.
- Air filter.
- Two spotting guns and two tanks for liquid spotting agents.
- Air drying gun.
- Available with built-in vacuum unit or ready for connection to central vacuum supply.

# **Available extras:**

- Suction cap either ready for external exhaust or with activated carbons filter
- Built-in compressor
- Steam and air gun assembly

- Steam available in three different options: dry, wet and a mix of steam and water.
- Vacuum is concentrated on both the nose of the board and the swinging sleeve shape and combined with the heated compressed air from the gun it quickens the drying phase and keeps moistened areas from spreading.
- Ready for connection to central vacuum (or with built-in vacuum by request).