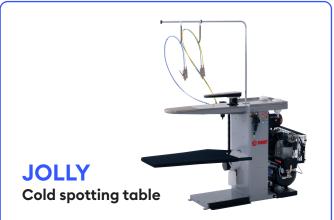

# **Spotting Tables**

Professional COLD and STEAM spotting tables which are ideal to remove any kind of stain in both the dry-cleaning and garment industries.

| Technical data         | JOLLY                   | JOLLY S                 |
|------------------------|-------------------------|-------------------------|
| Required power         | 230/1 or 400V/3+N- 50Hz | 230/1 or 400V/3+N- 50Hz |
| Vacuum motor           | 0,25 kW                 | 0,25 kW                 |
| Compressor motor       | 2,2 kW                  | -                       |
| Air inlet              | 1/4 "                   | 1/4 "                   |
| Air consumption        | 150 ÷ 200 NI/min        | 150 ÷ 200 Nl/min        |
| Air working pressure   | 7÷8 Bar                 | 7 ÷ 8 Bar               |
| Steam inlet            | 3/8 "                   | 1/2 "                   |
| Return outlet          | 1/2 "                   | 1/2 "                   |
| Steam consumption      | 3 ÷ 5 kg/h              | 6 ÷ 8 kg/h              |
| Steam working pressure | 4 ÷ 6 bar               | 4 ÷ 6 bar               |
| Vacuum outlet          | ø100 mm                 | ø100 mm                 |
| Encumbrance            | 1440 x 700 mm           | 1440 x 700 mm           |
| Net weight             | 60 kg                   | 65 kg                   |
| Gross weight           | 80 kg                   | 85 kg                   |
| Overall dimensions     | 1380 x 580 x 1070 mm    | 1380 x 580 x 1070 mm    |
| Volume                 | 0,85 m³                 | 0,85 m <sup>3</sup>     |

# **Available extras:**

- Suction cap either ready for external exhaust or with activated carbons filter
- Built-in compressor
- Steam and air gun assembly

- Steam available in three different options: dry, wet and a mix of steam and water.
- Vacuum is concentrated on both the nose of the board and the swinging sleeve shape and combined with the heated compressed air from the gun it quickens the drying phase and keeps moistened areas from spreading.
- Ready for connection to central vacuum (or with built-in vacuum by request).