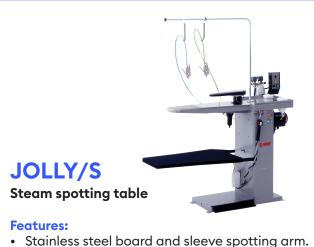

# **Spotting Tables**

Professional COLD and STEAM spotting tables which are ideal to remove any kind of stain in both the dry-cleaning and garment industries.

| Technical data         | JOLLY                   | JOLLY S                 |
|------------------------|-------------------------|-------------------------|
| Required power         | 230/1 or 400V/3+N- 50Hz | 230/1 or 400V/3+N- 50Hz |
| Vacuum motor           | 0,25 kW                 | 0,25 kW                 |
| Compressor motor       | 2,2 kW                  | -                       |
| Air inlet              | 1/4 "                   | 1/4 "                   |
| Air consumption        | 150 ÷ 200 NI/min        | 150 ÷ 200 Nl/min        |
| Air working pressure   | 7÷8 Bar                 | 7 ÷ 8 Bar               |
| Steam inlet            | 3/8 "                   | 1/2 "                   |
| Return outlet          | 1/2 "                   | 1/2 "                   |
| Steam consumption      | 3 ÷ 5 kg/h              | 6 ÷ 8 kg/h              |
| Steam working pressure | 4 ÷ 6 bar               | 4 ÷ 6 bar               |
| Vacuum outlet          | ø100 mm                 | ø100 mm                 |
| Encumbrance            | 1440 x 700 mm           | 1440 x 700 mm           |
| Net weight             | 60 kg                   | 65 kg                   |
| Gross weight           | 80 kg                   | 85 kg                   |
| Overall dimensions     | 1380 x 580 x 1070 mm    | 1380 x 580 x 1070 mm    |
| Volume                 | 0,85 m³                 | 0,85 m <sup>3</sup>     |

## **Features:**

- Stainless steel board and sleeve spotting arm.
- Garment tray.
- Cooling coil.
- Air filter.
- Two spotting guns and two tanks for liquid spotting agents.
- Air drying gun.
- Available with built-in vacuum unit or ready for connection to central vacuum supply.